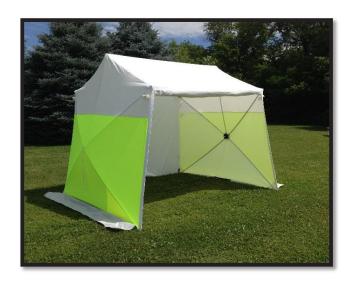

## POP'N'WORK - GS8812

POP'N'WORK TENTS SET-UP IN SECONDS WITH NO LOOSE PARTS. EXCLUSIVE POP'N'WORK UNIFIED FRAME MADE WITH COLD ROLLED STEEL AND FIBERGLASS IS VIRTUALLY UNBREAKABLE.

## **FEATURES**

- ◆ ONE DOOR TENT WITH A FULL WIDTH ROLL-UP ZIPPER DOOR
- ◆ 9" X 16" VENT WINDOW IN THE BACK
- ◆ 10" BLOWER PORT IN THE BACK
- ♦ 12" GROUND FLAPS ON TWO SIDES
- ♦ 14' WINDLINES ON TWO SIDES
- ◆ QUICK-PACK STORAGE WRAP FOR EASY STORAGE
- ♦ WEIGHT: 52 LBS
- ♦ FOLDED DIMENSIONS: 98" x 8" x 8"

### **COVER**

- ◆ SAFETY GREEN 300 DENIER COATED POLYESTER SIDEWALLS
- WHITE 250 DENIER COATED POLYESTER DOORS, BACK, AND ROOF
- ◆ URETHANE COATED POLYESTER
- ◆ FLAME RETARDANT CPAI 84
- ♦ WATER REPELLENT