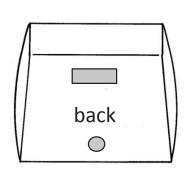

## **FEATURES**

- ◆ ONE DOOR TENT WITH A FULL WIDTH ROLL-UP ZIPPER DOOR
- ◆ 9" X 16" VENT WINDOW IN THE BACK
- ◆ 10" BLOWER PORT IN THE BACK
- ♦ 12" GROUND FLAPS ON TWO SIDES
- ♦ 14' WINDLINES ON TWO SIDES
- ◆ QUICK-PACK STORAGE WRAP FOR EASY STORAGE
- ♦ WEIGHT: 52 LBS
- ♦ FOLDED DIMENSIONS: 98" x 8" x 8"