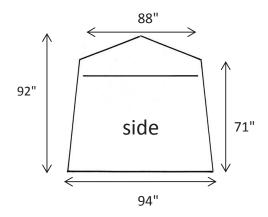

# **CREATIVE TENT SOLUTIONS**

Industrial Pop-Up Tents & Umbrellas for Weather Protection



## POP'N'WORK - GS8812

POP'N'WORK TENTS SET-UP IN SECONDS WITH NO LOOSE PARTS. EXCLUSIVE POP'N'WORK UNIFIED FRAME MADE WITH COLD ROLLED STEEL AND FIBERGLASS IS VIRTUALLY UNBREAKABLE.

## **FEATURES**

- ◆ ONE DOOR TENT WITH A FULL WIDTH ROLL-UP ZIPPER DOOR
- ◆ 9" X 16" VENT WINDOW IN THE BACK
- ◆ 10" BLOWER PORT IN THE BACK
- ♦ 12" GROUND FLAPS ON TWO SIDES
- ♦ 14' WINDLINES ON TWO SIDES
- ◆ QUICK-PACK STORAGE WRAP FOR EASY STORAGE
- ♦ WEIGHT: 52 LBS
- ♦ FOLDED DIMENSIONS: 98" x 8" x 8"

## **SPECIFICATIONS - 8' x 8' FOOTPRINT**







### **COVER**

- ◆ SAFETY GREEN 300 DENIER COATED POLYESTER SIDEWALLS
- WHITE 250 DENIER COATED POLYESTER DOORS, BACK, AND ROOF
- ◆ URETHANE COATED POLYESTER
- ◆ FLAME RETARDANT CPAI 84
- ♦ WATER REPELLENT

### **FRAME**

- 18 GAUGE GALVANIZED TUBING FOR ROOF AND GROUND STRUTS
- ◆ COLD ROLLED STEEL HINGES
- ♦ 70% GLASS CONTENT FIBERGLASS ROD TENSION FRAME
- ◆ PITCHED ROOF



<sup>\*</sup>Customization and additional features available